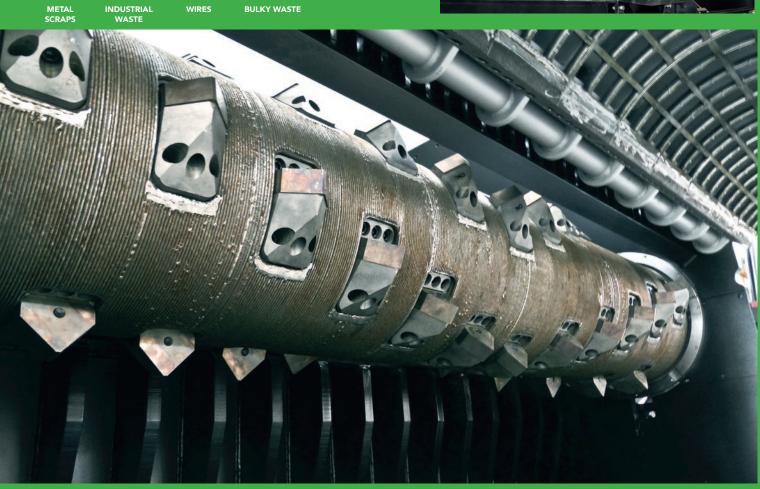

EASILY REPLACEABLE CUTTING BLADES

HYDRAULIC TRANSMISSION

TRANSMISSION **PROTECTION SYSTEMS** 

SCAN ME! DISCOVER OUR PRODUCTS

|                 |      | HYDRAULIC TRANSMISSION |                 |
|-----------------|------|------------------------|-----------------|
| MODEL           |      | Х2000Н                 | Х3000Н          |
| ROTOR DIMENSION | Ø/mm | 740 / L2000            | 740 / L3000     |
| MOTOR POWER     | kW   | 2x160                  | 2×200/250       |
| VERSION         |      | Hydraulic              | Hydraulic       |
| BLADES          |      | Interchangeable        | Interchangeable |
| BLADES SIZE     | mm   | 105×105                | 105×105         |
| MATERIAL        |      |                        |                 |