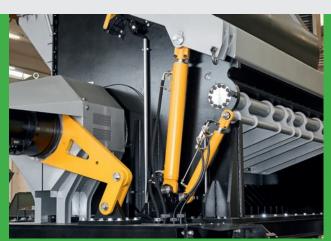

EASILY REPLACEABLE CUTTING BLADES

HYDRAULIC TRANSMISSION

TRANSMISSION **PROTECTION SYSTEMS** 

SCAN ME! DISCOVER OUR PRODUCTS

|                 |      | HYDRAULIC TRANSMISSION |                 |
|-----------------|------|------------------------|-----------------|
| MODEL           |      | Х2000Н                 | Х3000Н          |
| ROTOR DIMENSION | Ø/mm | 740 / L2000            | 740 / L3000     |
| MOTOR POWER     | kW   | 2x160                  | 2×200/250       |
| VERSION         |      | Hydraulic              | Hydraulic       |
| BLADES          |      | Interchangeable        | Interchangeable |
| BLADES SIZE     | mm   | 105×105                | 105×105         |
| MATERIAL        |      |                        |                 |