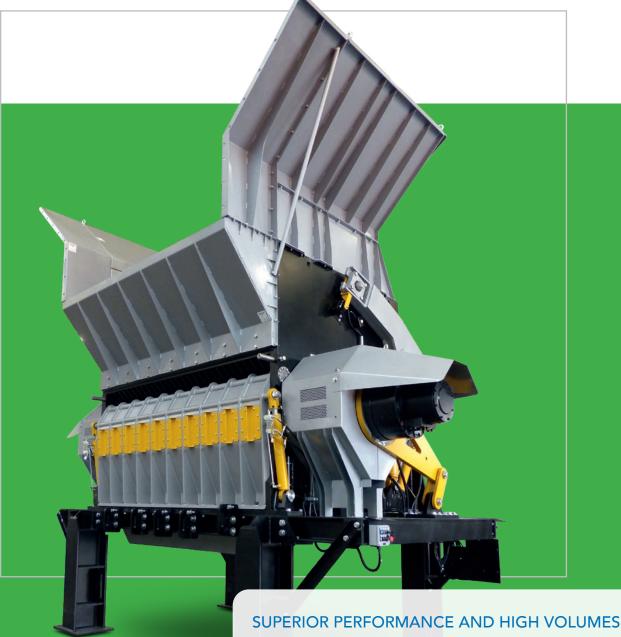

## - SERIES SINGLE SHAFT SHREDDERS

**XH** SINGLE SHAFT SHREDDERS

Single-rotor shredders of the XH series meet high working standards and ensure high productivity in the processing of various metals, aluminum, cables, pulper. Enhanced in structure and performance, XH series shredders combine the traditional grinding method with a technology based on interchangeable blades equipped with a special buffer bearing that protects against breakage. Everything in the construction of these grinders is designed to ensure maximum reliability, fast maintenance, and to achieve a significant increase in productivity.