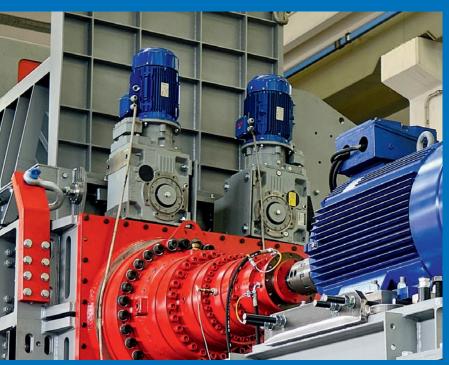

Attention to operating costs is also high. The blades of the TX 1600 shredder are easily interchangeable. Low speed and high torque also ensure maximum yields with

low power consumption. The TX1600 shredder was created with the aim of meeting specific market demands, without neglecting productivity, which must never fall

|                           |    | ELECTRICAL TRANSMISSION |
|---------------------------|----|-------------------------|
| MODEL                     |    | TX1600                  |
| CUTTING CHAMBER DIMENSION | mm | 1500x1600               |
| MOTOR POWER               | kW | 2x132                   |
| VERSION                   |    | Electric                |
| BLADES                    |    | Sectors                 |
| BLADES THICKNESS          | mm | 51 - 102                |