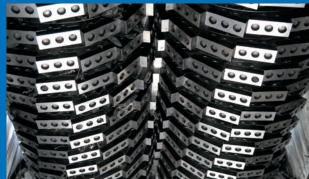

## TX DOUBLE SHAFT SHREDDERS FOR TYRES

The innovative and main feature of the TX 1600 primary shredder specifically for ELTs (End-of-Life Tyres) is the blade system, which allows for an output material with

**EXTERNAL** BEARINGS

**BLADES MADE OF** SPECIAL STEEL

AUTOMATIC GREASING

INTEGRATED MODEM

**SCAN ME! DISCOVER OUR PRODUCTS** 

precise characteristics in terms of production and clean cut.

below 5 tons per hour for treatment to be economically affordable.