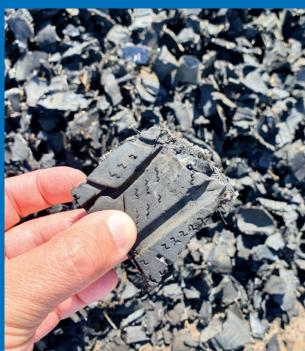

## TX DOUBLE SHAFT SHREDDERS FOR TYRES

The innovative and main feature of the TX 1600 primary shredder specifically for ELTs (End-of-Life Tyres) is the blade system, which allows for an output material with

Attention to operating costs is also high. The blades of the TX 1600 shredder are easily interchangeable. Low speed and high torque also ensure maximum yields with

low power consumption. The TX1600 shredder was created with the aim of meeting specific market demands, without neglecting productivity, which must never fall