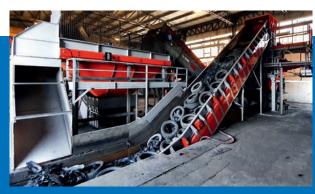

**EXTERNAL** BEARINGS



**BLADES MADE OF** SPECIAL STEEL



AUTOMATIC GREASING



INTEGRATED MODEM



**SCAN ME! DISCOVER OUR PRODUCTS** 

precise characteristics in terms of production and clean cut.

below 5 tons per hour for treatment to be economically affordable.

|                           |    | ELECTRICAL TRANSMISSION |
|---------------------------|----|-------------------------|
| MODEL                     |    | TX1600                  |
| CUTTING CHAMBER DIMENSION | mm | 1500x1600               |
| MOTOR POWER               | kW | 2x132                   |
| VERSION                   |    | Electric                |
| BLADES                    |    | Sectors                 |
| BLADES THICKNESS          | mm | 51 - 102                |







**CAR TYRES** 

TRUCK TYRES