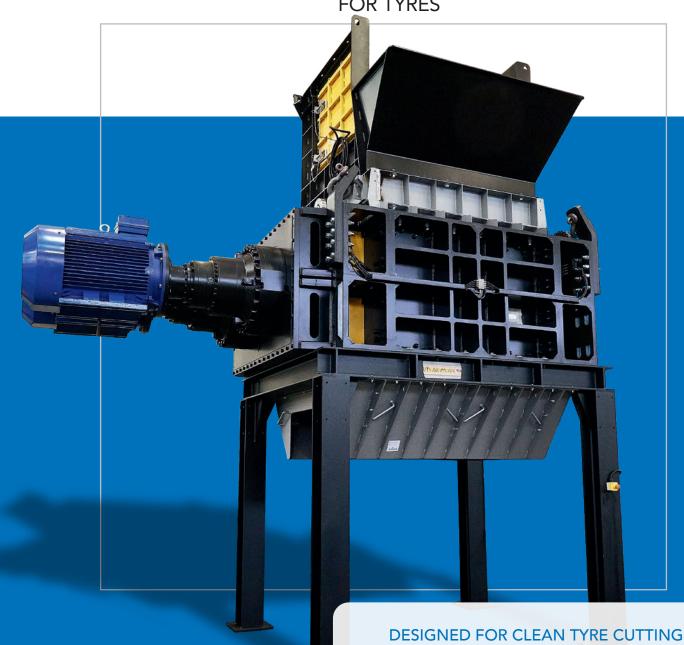

## TX DOUBLE SHAFT SHREDDERS

**FOR TYRES** 

## TX DOUBLE SHAFT SHREDDERS FOR TYRES

The innovative and main feature of the TX 1600 primary shredder specifically for ELTs (End-of-Life Tyres) is the blade system, which allows for an output material with

Attention to operating costs is also high. The blades of the TX 1600 shredder are easily interchangeable. Low speed and high torque also ensure maximum yields with

low power consumption. The TX1600 shredder was created with the aim of meeting specific market demands, without neglecting productivity, which must never fall

**EXTERNAL** BEARINGS

**BLADES MADE OF** SPECIAL STEEL

AUTOMATIC GREASING

INTEGRATED MODEM

**SCAN ME! DISCOVER OUR PRODUCTS** 

precise characteristics in terms of production and clean cut.

below 5 tons per hour for treatment to be economically affordable.