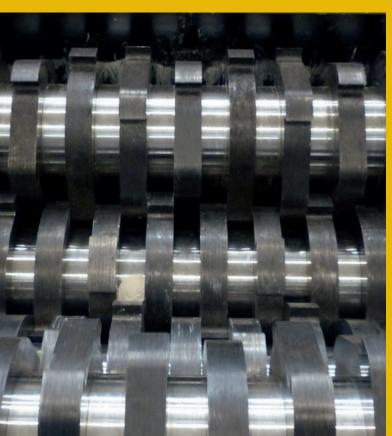

shafts and the use of screens with anti-wear treatments has led to a drastic reduction

STEEL **STRUCTURE** 

EXTERNAL BEARINGS

INTERCHANGEABLE SELECTION SCREEN

REMOVABLE SHAFTS

AUTOMATIC GREASING

INTEGRATED **MODEM** 