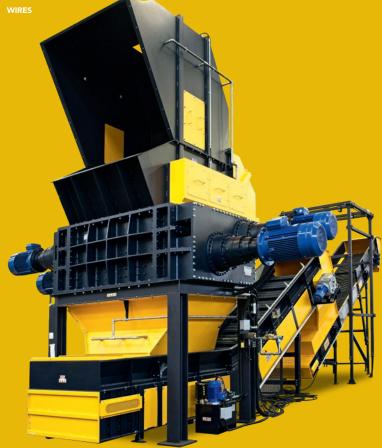

## FOUR SHAFTS SHREDDERS

## **TO** FOUR SHAFTS SHREDDERS

Using four-shaft shredders increases operational possibilities in solid waste treatment. TQ shredders combine, in fact, the reliability and strength of twin-shaft shredders