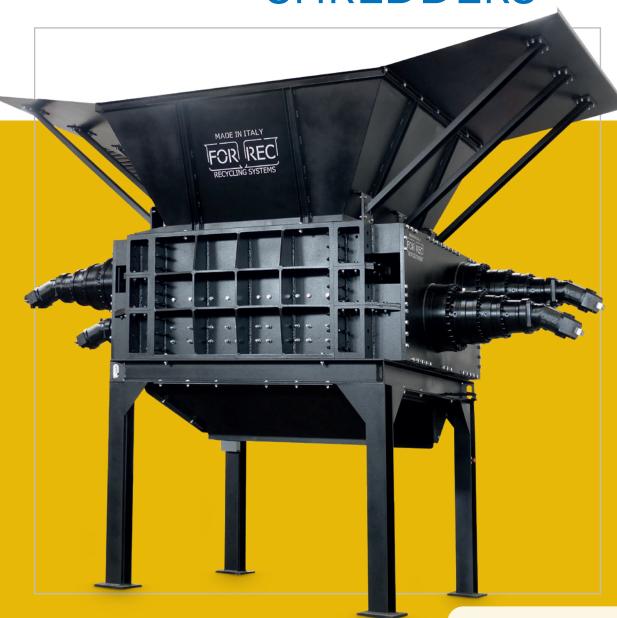

## FOUR SHAFTS SHREDDERS

## **TO** FOUR SHAFTS SHREDDERS

Using four-shaft shredders increases operational possibilities in solid waste treatment. TQ shredders combine, in fact, the reliability and strength of twin-shaft shredders

with the possibility of controlling the size of the output material. Built for even very intensive uses, the TQ shredders are the result of a state-of-the-art design aimed at creating efficient and flexible machines. The unique system of interchangeable

shafts and the use of screens with anti-wear treatments has led to a drastic reduction

STEEL **STRUCTURE** 

EXTERNAL BEARINGS

INTERCHANGEABLE SELECTION SCREEN

REMOVABLE SHAFTS

AUTOMATIC GREASING

INTEGRATED **MODEM** 