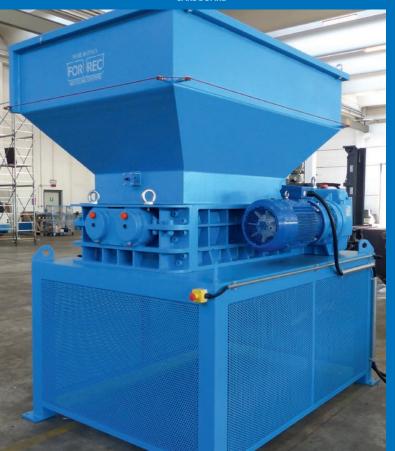

## **TBS** DOUBLE SHAFT SHREDDERS

Double-shaft shredders (TBS) are very compact, high-efficiency machines that process large quantities of materials with small installed power, integrated gearbox driven by

a single motor, ensuring maximum efficiency with limited power. The machines are

equipped with special forged steel blades to ensure mechanical strength combined

The bearings are placed outside the cutting chamber protected by a double chamber to prevent damage from material spillage. Capable of processing heterogeneous

materials, TBS shredders ensure volumetric product reduction efficiently with low

STEEL STRUCTURE

EXTERNAL BEARINGS

BLADES MADE OF SPECIAL STEEL

AUTOMATIC GREASING

INTEGRATED MODEM

consumption.

SCAN ME!
DISCOVER OUR PRODUCTS