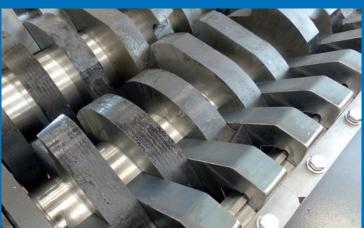

a single motor, ensuring maximum efficiency with limited power. The machines are

equipped with special forged steel blades to ensure mechanical strength combined

The bearings are placed outside the cutting chamber protected by a double chamber to prevent damage from material spillage. Capable of processing heterogeneous