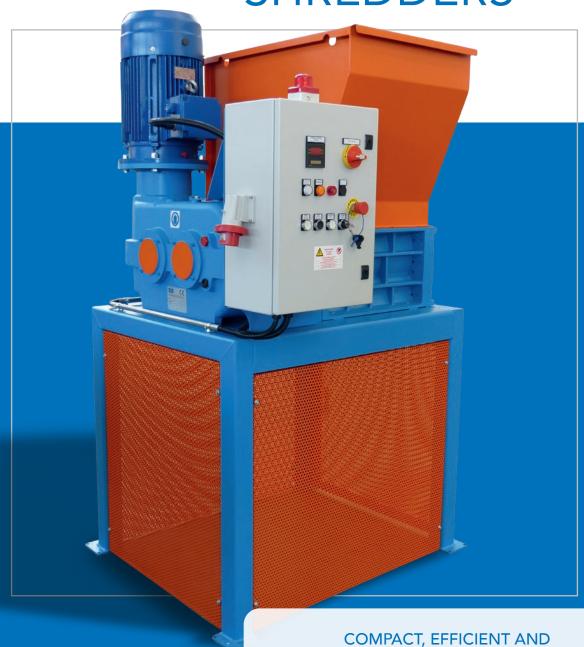

## **TBS** DOUBLE SHAFT SHREDDERS

Double-shaft shredders (TBS) are very compact, high-efficiency machines that process large quantities of materials with small installed power, integrated gearbox driven by

a single motor, ensuring maximum efficiency with limited power. The machines are

equipped with special forged steel blades to ensure mechanical strength combined

The bearings are placed outside the cutting chamber protected by a double chamber to prevent damage from material spillage. Capable of processing heterogeneous

materials, TBS shredders ensure volumetric product reduction efficiently with low

STEEL STRUCTURE

EXTERNAL BEARINGS

BLADES MADE OF SPECIAL STEEL

AUTOMATIC GREASING

INTEGRATED MODEM

consumption.

SCAN ME!
DISCOVER OUR PRODUCTS