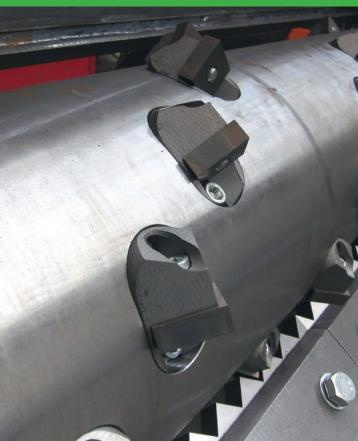

## **SR** SINGLE SHAFT GRINDERS

INTEGRATED MODEM

SCAN ME!
DISCOVER OUR PRODUCTS

|                 |      | ELECTRICAL TRANSMISSION |                 |
|-----------------|------|-------------------------|-----------------|
| MODEL           |      | SR 1000                 | SR 1500         |
| ROTOR DIMENSION | Ø/mm | 300 / L1000             | 300 / L1500     |
| MOTOR POWER     | kW   | 1x22                    | 1x37            |
| VERSION         |      | Electric                | Electric        |
| SCREENS         |      | Customizable            | Customizable    |
| BLADES          |      | Interchangeable         | Interchangeable |
| BLADES SIZE     | mm   | 40x40                   | 40x40           |