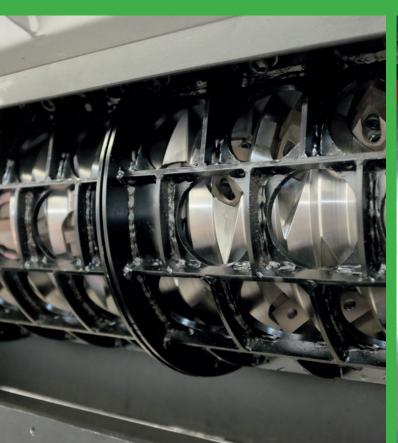

## **SR** SINGLE SHAFT GRINDERS

INTEGRATED MODEM

SCAN ME!
DISCOVER OUR PRODUCTS

|                 |      | ELECTRICAL TRANSMISSION |                 |
|-----------------|------|-------------------------|-----------------|
| MODEL           |      | SR 1000                 | SR 1500         |
| ROTOR DIMENSION | Ø/mm | 300 / L1000             | 300 / L1500     |
| MOTOR POWER     | kW   | 1x22                    | 1x37            |
| VERSION         |      | Electric                | Electric        |
| SCREENS         |      | Customizable            | Customizable    |
| BLADES          |      | Interchangeable         | Interchangeable |
| BLADES SIZE     | mm   | 40x40                   | 40x40           |