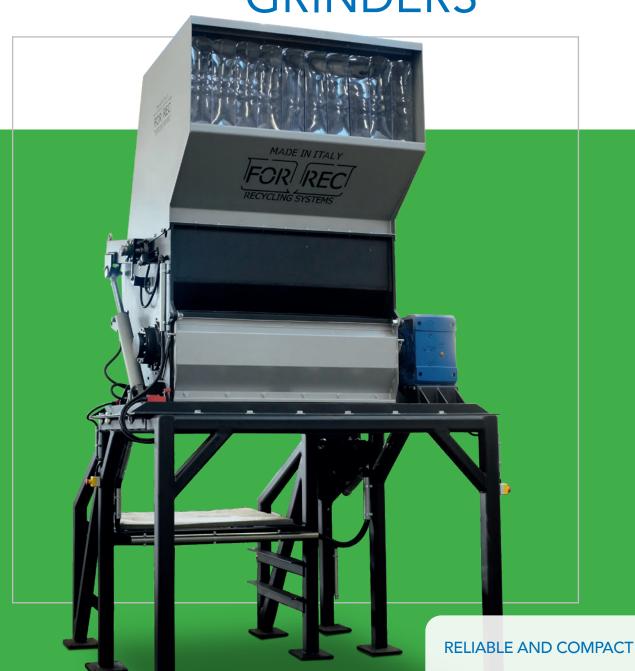

## SINGLE SHAFT GRINDERS

## **SR** SINGLE SHAFT GRINDERS

INTEGRATED MODEM

SCAN ME!
DISCOVER OUR PRODUCTS

|                 |      | ELECTRICAL TRANSMISSION |                 |
|-----------------|------|-------------------------|-----------------|
| MODEL           |      | SR 1000                 | SR 1500         |
| ROTOR DIMENSION | Ø/mm | 300 / L1000             | 300 / L1500     |
| MOTOR POWER     | kW   | 1x22                    | 1x37            |
| VERSION         |      | Electric                | Electric        |
| SCREENS         |      | Customizable            | Customizable    |
| BLADES          |      | Interchangeable         | Interchangeable |
| BLADES SIZE     | mm   | 40x40                   | 40x40           |