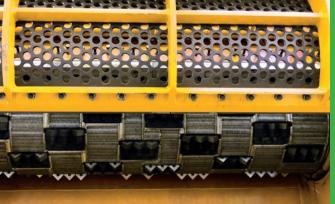

INTEGRATED MODEM

EASILY REPLACEABLE CUTTING BLADES

INTERCHANGEABLE SELECTION SCREEN

SHAFT MADE OF SPECIAL STEEL

SCAN ME! DISCOVER OUR PRODUCTS

|                 |    | ELECTRICAL TRANSMISSION |                 |
|-----------------|----|-------------------------|-----------------|
| MODEL           |    | MR 1500                 | MR 2000         |
| ROTOR DIMENSION | Ø  | 600 L1500 mm            | 600 L2000 mm    |
| MOTOR POWER     | kW | 1x200                   | 2x132           |
| VERSION         |    | Electric                | Electric        |
| SCREENS         |    | Customizable            | Customizable    |
| BLADES          |    | Interchangeable         | Interchangeable |
| BLADES SIZE     | mm | 48x48                   | 48x48           |