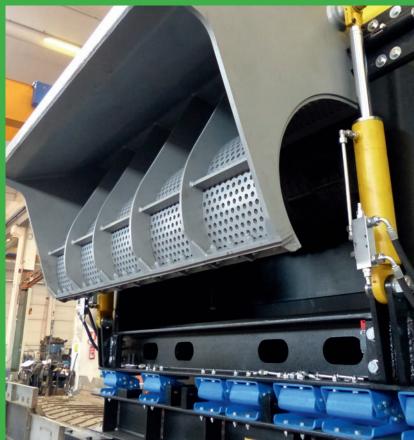

INTEGRATED MODEM

EASILY REPLACEABLE CUTTING BLADES

INTERCHANGEABLE SELECTION SCREEN

SHAFT MADE OF SPECIAL STEEL

SCAN ME! DISCOVER OUR PRODUCTS

|                 |    | ELECTRICAL TRANSMISSION |                 |
|-----------------|----|-------------------------|-----------------|
| MODEL           |    | MR 1500                 | MR 2000         |
| ROTOR DIMENSION | Ø  | 600 L1500 mm            | 600 L2000 mm    |
| MOTOR POWER     | kW | 1x200                   | 2x132           |
| VERSION         |    | Electric                | Electric        |
| SCREENS         |    | Customizable            | Customizable    |
| BLADES          |    | Interchangeable         | Interchangeable |
| BLADES SIZE     | mm | 48x48                   | 48x48           |