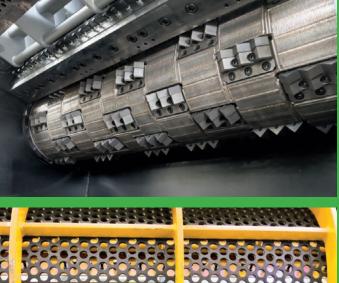

INTEGRATED MODEM

EASILY REPLACEABLE CUTTING BLADES

INTERCHANGEABLE SELECTION SCREEN

SHAFT MADE OF SPECIAL STEEL

SCAN ME! DISCOVER OUR PRODUCTS

|                 |    | ELECTRICAL TRANSMISSION |                 |
|-----------------|----|-------------------------|-----------------|
| MODEL           |    | MR 1500                 | MR 2000         |
| ROTOR DIMENSION | Ø  | 600 L1500 mm            | 600 L2000 mm    |
| MOTOR POWER     | kW | 1x200                   | 2x132           |
| VERSION         |    | Electric                | Electric        |
| SCREENS         |    | Customizable            | Customizable    |
| BLADES          |    | Interchangeable         | Interchangeable |
| BLADES SIZE     | mm | 48x48                   | 48x48           |