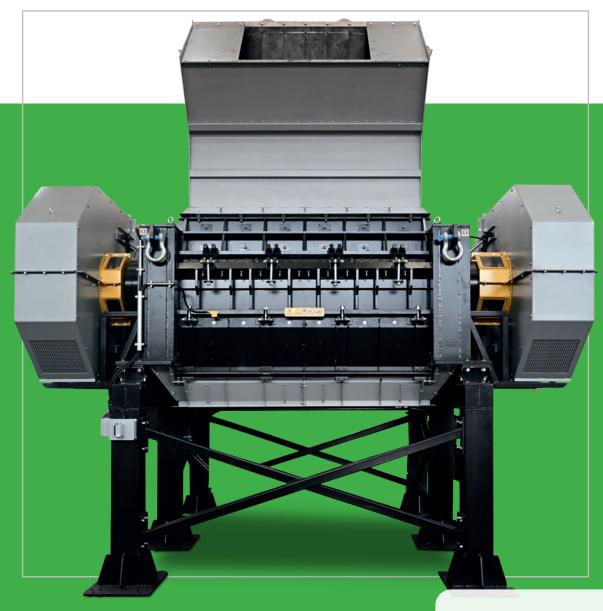

HIGH PRODUCTION CAPACITIES

EASY MAINTENANCE

SPECIAL ANTI-WEAR TREATMENT

VIBRATIONS CONTROL SYSTEM

CONFIGURABLE ROTOR

**—** SERIES

## MR SINGLE SHAFT SHREDDERS

The MR series grinders are specifically designed for application in tire processing and for materials with high specific weight. In this type of application, the mechanical

parts are subjected to hard stresses, and for this reason, an anti-vibration structure is installed in order to reduce vibrations due to the treatment of stronger materials

EXTERNAL BEARINGS

AUTOMATIC GREASING

INTEGRATED MODEM

EASILY REPLACEABLE CUTTING BLADES

INTERCHANGEABLE SELECTION SCREEN

SHAFT MADE OF SPECIAL STEEL

SCAN ME! DISCOVER OUR PRODUCTS

|                 |    | ELECTRICAL TRANSMISSION |                 |
|-----------------|----|-------------------------|-----------------|
| MODEL           |    | MR 1500                 | MR 2000         |
| ROTOR DIMENSION | Ø  | 600 L1500 mm            | 600 L2000 mm    |
| MOTOR POWER     | kW | 1x200                   | 2x132           |
| VERSION         |    | Electric                | Electric        |
| SCREENS         |    | Customizable            | Customizable    |
| BLADES          |    | Interchangeable         | Interchangeable |
| BLADES SIZE     | mm | 48x48                   | 48x48           |