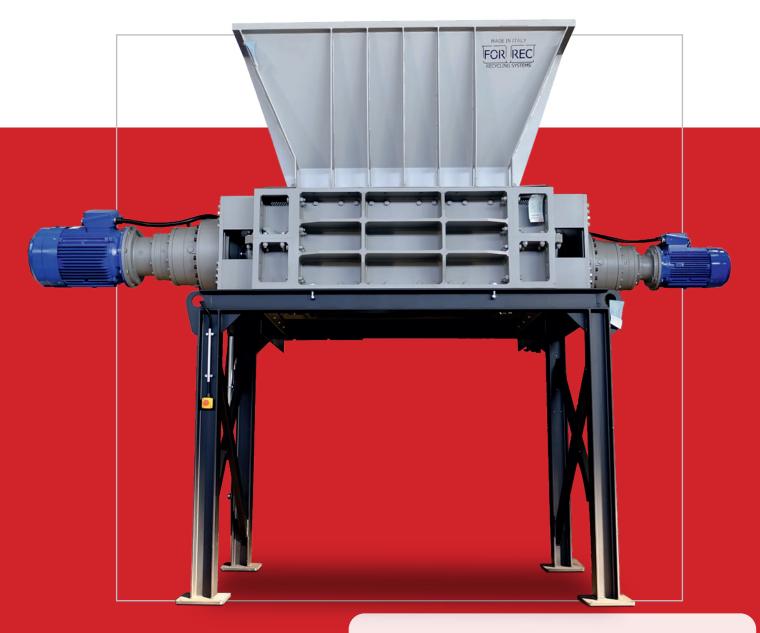

## -series LS BAGS OPENERS

IDEAL FOR OPENING OF WASTE IN BAGS

Bags openers are double-shaft shredders with special blades that are ideal in treatments where product preparation is required to allow subsequent manual sorting or automatic sorting. Working without a screen, they can handle high material flows. Bags openers (LS) can be used in processing heterogeneous waste by opening the bags of waste without crushing and cutting it, before the sorting line.