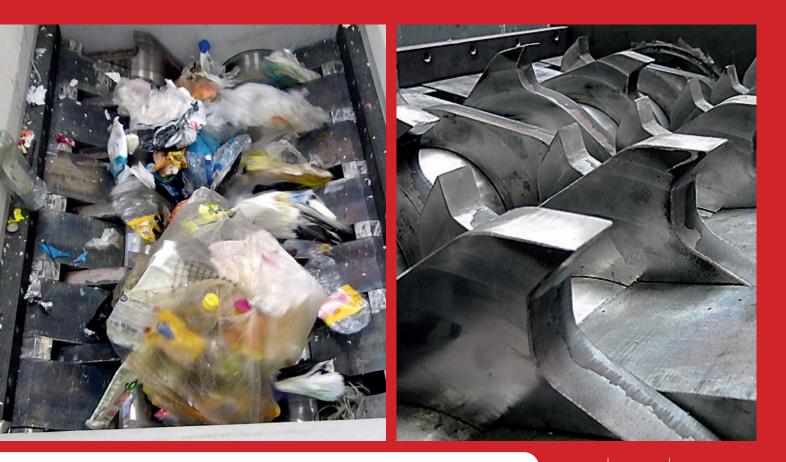

## -series LS BAGS OPENERS

IDEAL FOR OPENING OF WASTE IN BAGS

Bags openers are double-shaft shredders with special blades that are ideal in treatments where product preparation is required to allow subsequent manual sorting or automatic sorting. Working without a screen, they can handle high material flows. Bags openers (LS) can be used in processing heterogeneous waste by opening the bags of waste without crushing and cutting it, before the sorting line.

MATERIAL