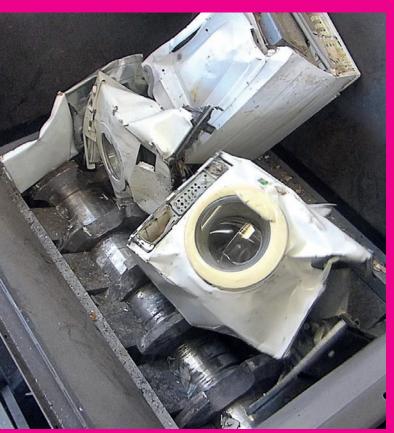

## LC MULTI-CRUSHERS

LC multi-crushers are double-shaft shredders with special blades that are ideal in treatments where product preparation is required to allow subsequent manual

sorting or automatic sorting. Working without a screen, they can process high material flows. LC multi-crushers are mainly used in the processing of WEEE (Waste and Electrical and Electronic Equipment) to allow the opening of the appliance for

subsequent sorting or as a treatment system for baled pressed materials ensuring

EXTERNAL BEARINGS

BLADES SPECIAL SYSTEM

AUTOMATIC GREASING

INTEGRATED

SCAN ME!
DISCOVER OUR PRODUCTS

the correct opening of the bale for subsequent sorting.