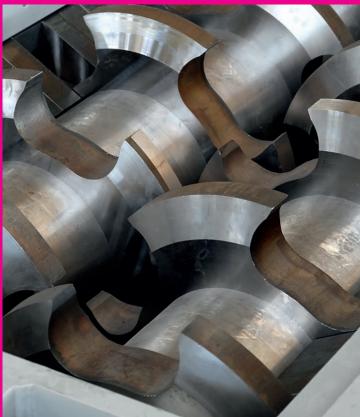

## LC MULTI-CRUSHERS

LC multi-crushers are double-shaft shredders with special blades that are ideal in treatments where product preparation is required to allow subsequent manual

sorting or automatic sorting. Working without a screen, they can process high material flows. LC multi-crushers are mainly used in the processing of WEEE (Waste and Electrical and Electronic Equipment) to allow the opening of the appliance for

subsequent sorting or as a treatment system for baled pressed materials ensuring

EXTERNAL BEARINGS

BLADES SPECIAL SYSTEM

AUTOMATIC GREASING

INTEGRATED

SCAN ME!
DISCOVER OUR PRODUCTS

the correct opening of the bale for subsequent sorting.