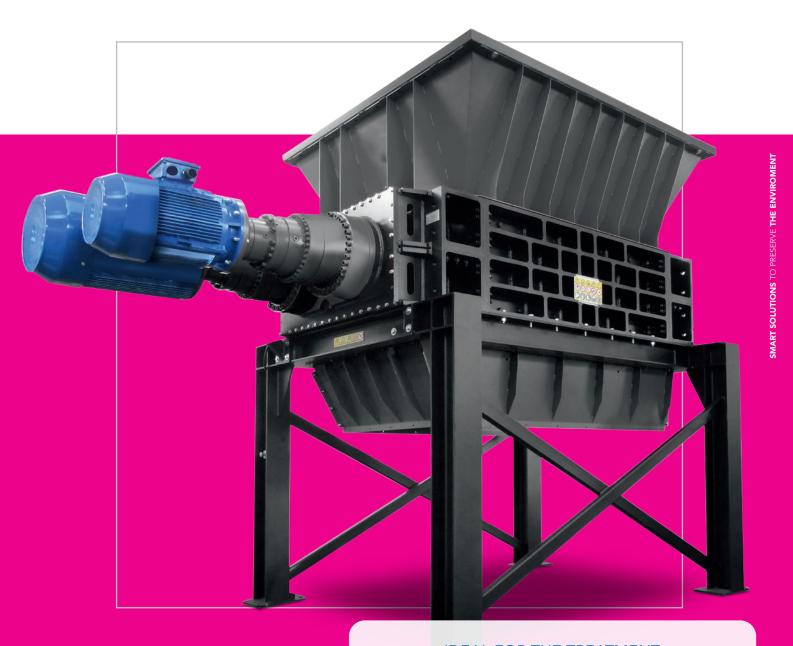

## LC MULTI-CRUSHERS

IDEAL FOR THE TREATMENT OF WEEE AND BALED WASTE

## LC MULTI-CRUSHERS

LC multi-crushers are double-shaft shredders with special blades that are ideal in treatments where product preparation is required to allow subsequent manual

sorting or automatic sorting. Working without a screen, they can process high material flows. LC multi-crushers are mainly used in the processing of WEEE (Waste and Electrical and Electronic Equipment) to allow the opening of the appliance for

subsequent sorting or as a treatment system for baled pressed materials ensuring

EXTERNAL BEARINGS

BLADES SPECIAL SYSTEM

AUTOMATIC GREASING

INTEGRATED

SCAN ME!
DISCOVER OUR PRODUCTS

the correct opening of the bale for subsequent sorting.