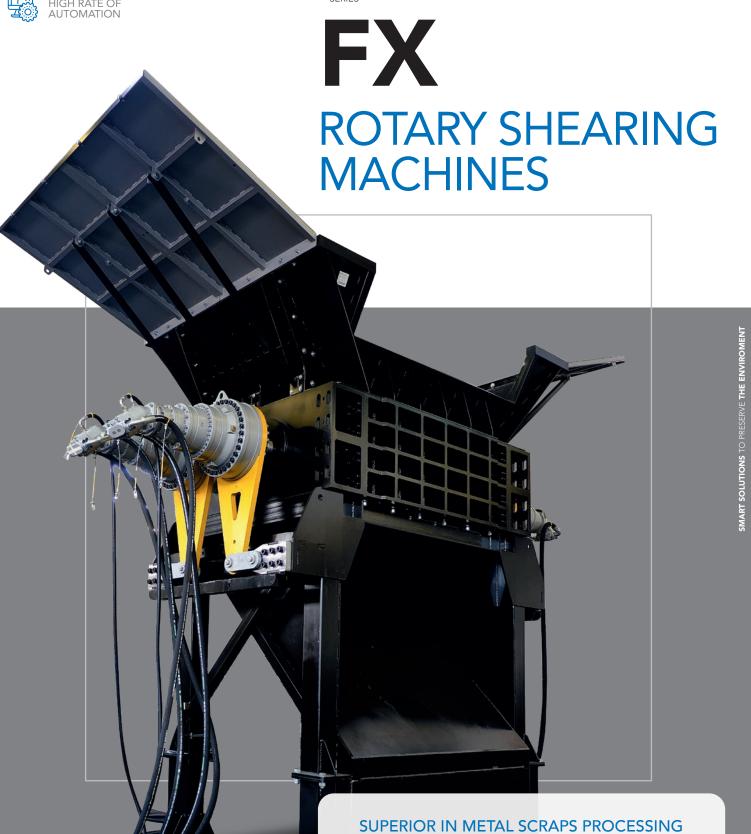

## **FX** ROTARY SHEARING MACHINES

FX series rotary shears are designed and built for volumetric reduction of scrap metal. The special 4-motors configuration (2 per shaft), unique special steel

interchangeable blade system and robust construction ensure excellent working

standards with reduced maintenance time. The low speed allows the development

of very high torques to process even the most difficult materials.

STEEL STRUCTURE

EXTERNAL BEARINGS

AUTOMATIC GREASING

INTEGRATED MODEM