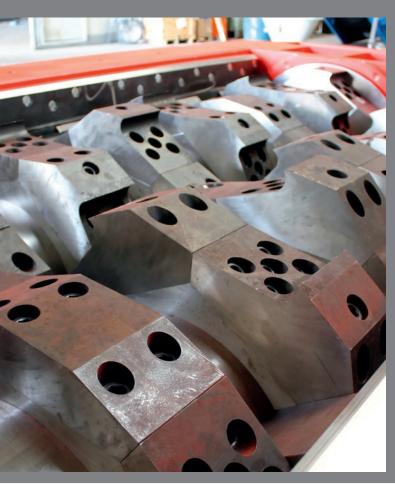

## **FX** ROTARY SHEARING MACHINES

FX series rotary shears are designed and built for volumetric reduction of scrap metal. The special 4-motors configuration (2 per shaft), unique special steel

interchangeable blade system and robust construction ensure excellent working