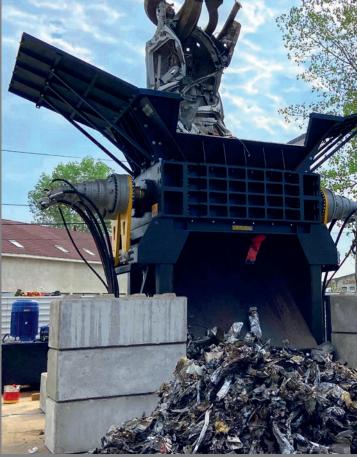

|           |           |
|---------------------------|----|------------------------|--------------------|-----------|-----------|
| MODEL                     |    | FX 5000                | FX 5000 Diesel     | FX 8000   | FX 8000S  |
| CUTTING CHAMBER DIMENSION | mm | 1500x2000              | 1500x2000          | 1850×2300 | 1850×2300 |
| MOTOR POWER               | kW | 4x90                   | 4x90               | 4×110     | 4×200     |
| VERSION                   |    | Hydraulic              | Hydraulic / Diesel | Hydraulic | Hydraulic |
| BLADES                    |    | Sectors                | Sectors            | Sectors   | Sectors   |
| BLADES THICKNESS          | mm | 150 - 200              | 150 - 200          | 200       | 200       |

## MATERIAL