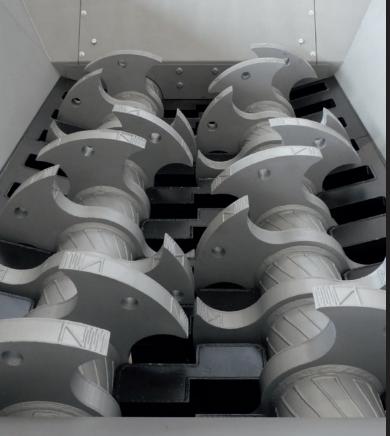

SPECIAL BLADES SYSTEM

**HYDRAULIC** TRANSMISSION

**EASY REMOVABLE** 

SCAN ME! DISCOVER OUR PRODUCTS

|                           |    | HYDRAULIC TRANSMISSION |             |             |               |             |             |
|---------------------------|----|------------------------|-------------|-------------|---------------|-------------|-------------|
| MODEL                     |    | FR 1000                | FR 1300     | FR 1800     | FR 2000       | FR 5000     | FR S5000    |
| CUTTING CHAMBER DIMENSION | mm | 964×1000               | 964x1260    | 1690x1045   | 1890x1245     | 2500×1800   | 2500×1100   |
| MOTOR POWER               | kW | 2x15                   | 2x22        | 1×160       | 1×250         | 1x315       | 1x160       |
| VERSION                   |    | Hydraulic              | Hydraulic   | Hydraulic   | Hydraulic     | Hydraulic   | Hydraulic   |
| BLADES                    |    | Rebuildable            | Rebuildable | Rebuildable | Rebuildable   | Rebuildable | Rebuildable |
| BLADES THICKNESS          | mm | 50                     | 50          | 60 - 80     | 60 - 70 - 100 | 80 - 100    | 80 - 100    |