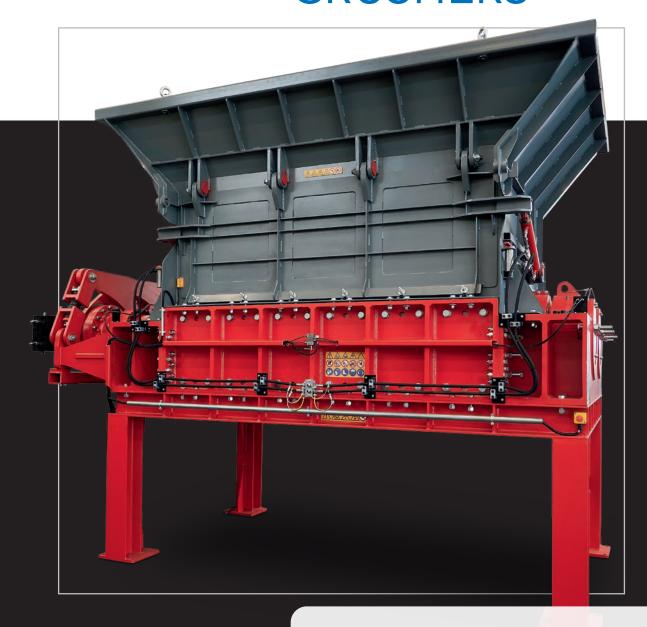

## FR MULTI-CRUSHERS

all production requirements, from the lowest to the highest quantities.

The FR multi-crusher is designed to be installed as primary step in plants for the treatment of municipal solid waste, bulky waste, industrial waste and for all baled and

loose materials. The innovative technology adopted, ensures reduced maintenance

costs and simplifies management. The PLC-controlled shaft rotation cycle, allows working with high quantities of material, avoiding downtime due to overloading or

bridges in the hopper, without the need to install additional options such as hydraulic

pusher. The FR series multi-lacerator is available in different models and sizes to meet

STEEL STRUCTURE

EXTERNAL BEARINGS