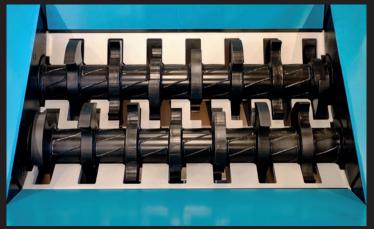

SPECIAL BLADES SYSTEM

**HYDRAULIC** TRANSMISSION

**EASY REMOVABLE** 

SCAN ME! DISCOVER OUR PRODUCTS

|                           |    | HYDRAULIC TRANSMISSION |             |             |               |             |             |
|---------------------------|----|------------------------|-------------|-------------|---------------|-------------|-------------|
| MODEL                     |    | FR 1000                | FR 1300     | FR 1800     | FR 2000       | FR 5000     | FR S5000    |
| CUTTING CHAMBER DIMENSION | mm | 964×1000               | 964x1260    | 1690x1045   | 1890x1245     | 2500×1800   | 2500×1100   |
| MOTOR POWER               | kW | 2x15                   | 2x22        | 1×160       | 1×250         | 1x315       | 1x160       |
| VERSION                   |    | Hydraulic              | Hydraulic   | Hydraulic   | Hydraulic     | Hydraulic   | Hydraulic   |
| BLADES                    |    | Rebuildable            | Rebuildable | Rebuildable | Rebuildable   | Rebuildable | Rebuildable |
| BLADES THICKNESS          | mm | 50                     | 50          | 60 - 80     | 60 - 70 - 100 | 80 - 100    | 80 - 100    |