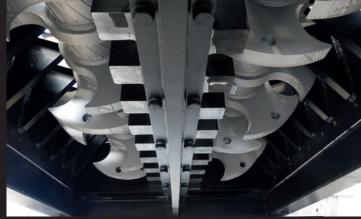

SPECIAL BLADES SYSTEM

**HYDRAULIC** TRANSMISSION

**EASY REMOVABLE** 

SCAN ME! DISCOVER OUR PRODUCTS

|                           |    | HYDRAULIC TRANSMISSION |             |             |               |             |             |
|---------------------------|----|------------------------|-------------|-------------|---------------|-------------|-------------|
| MODEL                     |    | FR 1000                | FR 1300     | FR 1800     | FR 2000       | FR 5000     | FR S5000    |
| CUTTING CHAMBER DIMENSION | mm | 964×1000               | 964x1260    | 1690x1045   | 1890x1245     | 2500×1800   | 2500×1100   |
| MOTOR POWER               | kW | 2x15                   | 2x22        | 1×160       | 1×250         | 1x315       | 1x160       |
| VERSION                   |    | Hydraulic              | Hydraulic   | Hydraulic   | Hydraulic     | Hydraulic   | Hydraulic   |
| BLADES                    |    | Rebuildable            | Rebuildable | Rebuildable | Rebuildable   | Rebuildable | Rebuildable |
| BLADES THICKNESS          | mm | 50                     | 50          | 60 - 80     | 60 - 70 - 100 | 80 - 100    | 80 - 100    |