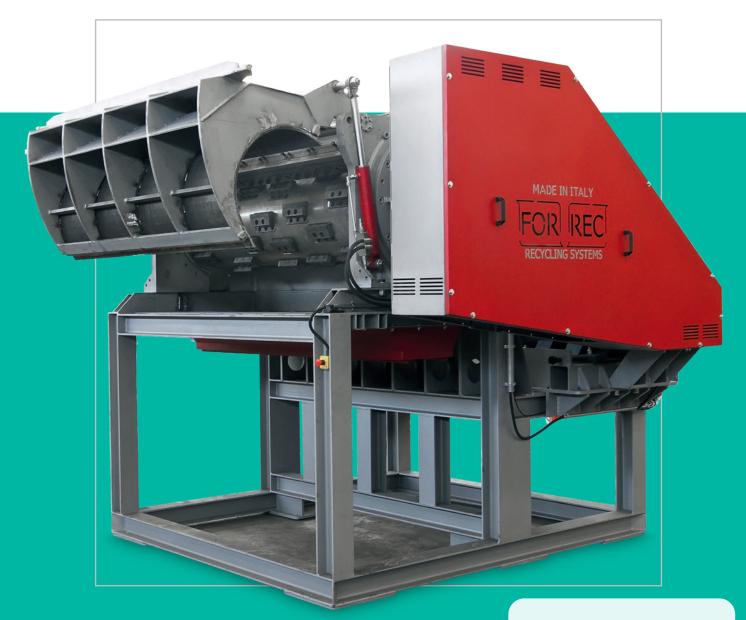

## FML - FMS GRANULATORS

Rotary-blade granulators are designed for grinding and reducing waste plastics produced in the injection molding, extrusion, blow molding, thermoforming or rubber

granulation industries. The use of special steels for component construction also makes

them ideal for processing more challenging materials. The special cutting system ensures energy savings and a significant decrease in dust generation during the waste

treatment process. Maximum performance, energy savings and ease of operation. The FMS granulator is included within projects for the treatment of refrigerators, electric

AUTOMATIC GREASING

BLADES MADE OF SPECIAL STEEL

INTERCHANGEABLE SELECTION SCREEN

HYDRAULIC OPENINGS

EASILY REPLACEABLE CUTTING BLADES

wires and tires.

SCAN ME!
DISCOVER OUR PRODUCTS

|                 |      | ELECTRICAL TRANSMISSION        |                                |                                |
|-----------------|------|--------------------------------|--------------------------------|--------------------------------|
| MODEL           |      | FML 60-45                      | FML 90-45                      | FML 120-45                     |
| ROTOR DIMENSION | Ø/mm | 500 / L600 - 900               | 500 / L900                     | 500 / L1200                    |
| MOTOR POWER     | kW   | 30 / 37                        | 45                             | 45                             |
| VERSION         |      | Electric                       | Electric                       | Electric                       |
| BLADES          |      | Interchangeable                | Interchangeable                | Interchangeable                |
| ROTATING BLADES |      | 3/5                            | 3 / 5 / full rotor with blades | 3 / 5 / full rotor with blades |
| MODEL           |      | FMS 100-70                     | FMS 150-70                     | FMS 200-70                     |
| ROTOR DIMENSION | Ø/mm | 700 / L1000                    | 700 / L1500                    | 700 / L2000                    |
| MOTOR POWER     | kW   | 90                             | 110                            | 200                            |
| VERSION         |      | Electric                       | Electric                       | Electric                       |
| BLADES          |      | Interchangeable                | Interchangeable                | Interchangeable                |
| ROTATING BLADES |      | 3 / 5 / full rotor with blades | 3 / 5 / full rotor with blades | 3 / 5 / full rotor with blades |