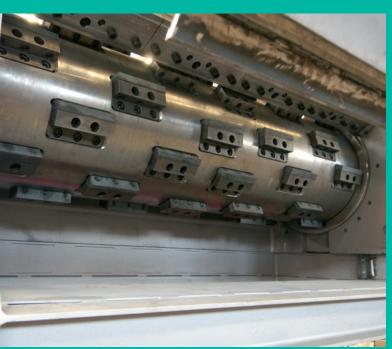

AUTOMATIC GREASING

BLADES MADE OF SPECIAL STEEL

INTERCHANGEABLE SELECTION SCREEN

HYDRAULIC OPENINGS

EASILY REPLACEABLE CUTTING BLADES

wires and tires.

SCAN ME!
DISCOVER OUR PRODUCTS

|                 |      | ELECTRICAL TRANSMISSION        |                                |                                |
|-----------------|------|--------------------------------|--------------------------------|--------------------------------|
| MODEL           |      | FML 60-45                      | FML 90-45                      | FML 120-45                     |
| ROTOR DIMENSION | Ø/mm | 500 / L600 - 900               | 500 / L900                     | 500 / L1200                    |
| MOTOR POWER     | kW   | 30 / 37                        | 45                             | 45                             |
| VERSION         |      | Electric                       | Electric                       | Electric                       |
| BLADES          |      | Interchangeable                | Interchangeable                | Interchangeable                |
| ROTATING BLADES |      | 3/5                            | 3 / 5 / full rotor with blades | 3 / 5 / full rotor with blades |
| MODEL           |      | FMS 100-70                     | FMS 150-70                     | FMS 200-70                     |
| ROTOR DIMENSION | Ø/mm | 700 / L1000                    | 700 / L1500                    | 700 / L2000                    |
| MOTOR POWER     | kW   | 90                             | 110                            | 200                            |
| VERSION         |      | Electric                       | Electric                       | Electric                       |
| BLADES          |      | Interchangeable                | Interchangeable                | Interchangeable                |
| ROTATING BLADES |      | 3 / 5 / full rotor with blades | 3 / 5 / full rotor with blades | 3 / 5 / full rotor with blades |