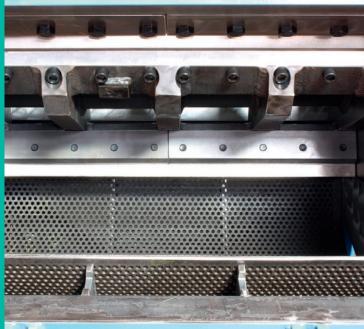

AUTOMATIC GREASING

BLADES MADE OF SPECIAL STEEL

INTERCHANGEABLE SELECTION SCREEN

HYDRAULIC OPENINGS

EASILY REPLACEABLE CUTTING BLADES

wires and tires.

SCAN ME!
DISCOVER OUR PRODUCTS

|                 |      | ELECTRICAL TRANSMISSION        |                                |                                |
|-----------------|------|--------------------------------|--------------------------------|--------------------------------|
| MODEL           |      | FML 60-45                      | FML 90-45                      | FML 120-45                     |
| ROTOR DIMENSION | Ø/mm | 500 / L600 - 900               | 500 / L900                     | 500 / L1200                    |
| MOTOR POWER     | kW   | 30 / 37                        | 45                             | 45                             |
| VERSION         |      | Electric                       | Electric                       | Electric                       |
| BLADES          |      | Interchangeable                | Interchangeable                | Interchangeable                |
| ROTATING BLADES |      | 3/5                            | 3 / 5 / full rotor with blades | 3 / 5 / full rotor with blades |
| MODEL           |      | FMS 100-70                     | FMS 150-70                     | FMS 200-70                     |
| ROTOR DIMENSION | Ø/mm | 700 / L1000                    | 700 / L1500                    | 700 / L2000                    |
| MOTOR POWER     | kW   | 90                             | 110                            | 200                            |
| VERSION         |      | Electric                       | Electric                       | Electric                       |
| BLADES          |      | Interchangeable                | Interchangeable                | Interchangeable                |
| ROTATING BLADES |      | 3 / 5 / full rotor with blades | 3 / 5 / full rotor with blades | 3 / 5 / full rotor with blades |