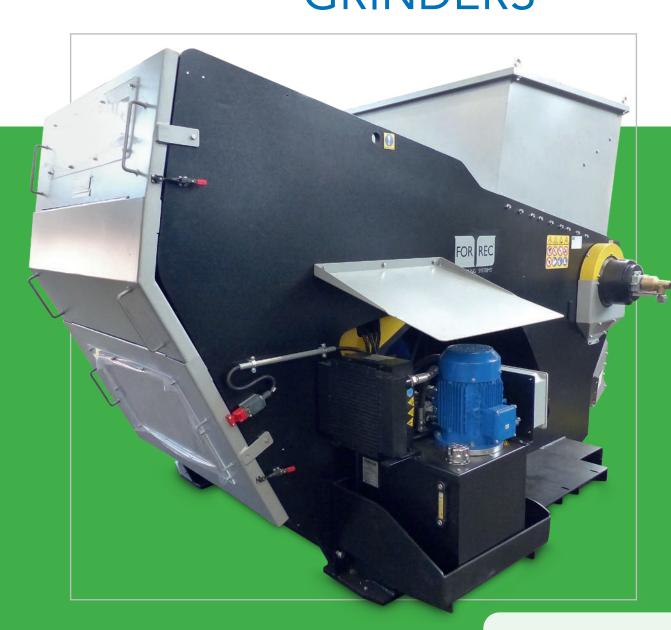

## AE SINGLE SHAFT GRINDERS

## **AE** SINGLE SHAFT GRINDERS

The AE grinder is a compact and durable machine for grinding electronic boards, electrical cables and plastics. The machine achieves precise granulation and prepares

the material for further processing. The AE1200 grinder also proves to be reliable in the processing of wood and paper. Large single-rotor technology finds application in the simplicity of a small machine designed to be able to achieve a calibrated

output thanks to the screen that defines the size of the output product.

SHAFT MADE OF SPECIAL STEEL

FEED RAM PUSHER

SCAN ME! DISCOVER OUR PRODUCTS

|                 |      | ELECTRICAL TRANSMISSION |                 |                                        |
|-----------------|------|-------------------------|-----------------|----------------------------------------|
| MODEL           |      | AE 600                  | AE 600R         | AE 1200R                               |
| ROTOR DIMENSION | Ø/mm | 215 / L625              | 215 / L625      | 350 / L1225                            |
| MOTOR POWER     | kW   | 1×15/1×30               | 1x30            | 1x75                                   |
| VERSION         |      | Electric                | Electric        | Electric<br>with parallel axis gearbox |
| SCREENS         |      | Customizable            | Customizable    | Customizable                           |
| BLADES          |      | Interchangeable         | Interchangeable | Interchangeable                        |
| BLADES SIZE     | mm   | 30x30                   | 30x30 / 43x43   | 43x43                                  |