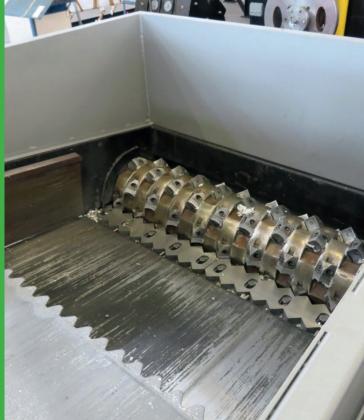

output thanks to the screen that defines the size of the output product.

SHAFT MADE OF SPECIAL STEEL

FEED RAM PUSHER

SCAN ME! DISCOVER OUR PRODUCTS

|                 |      | ELECTRICAL TRANSMISSION |                 |                                        |
|-----------------|------|-------------------------|-----------------|----------------------------------------|
| MODEL           |      | AE 600                  | AE 600R         | AE 1200R                               |
| ROTOR DIMENSION | Ø/mm | 215 / L625              | 215 / L625      | 350 / L1225                            |
| MOTOR POWER     | kW   | 1×15/1×30               | 1x30            | 1x75                                   |
| VERSION         |      | Electric                | Electric        | Electric<br>with parallel axis gearbox |
| SCREENS         |      | Customizable            | Customizable    | Customizable                           |
| BLADES          |      | Interchangeable         | Interchangeable | Interchangeable                        |
| BLADES SIZE     | mm   | 30x30                   | 30x30 / 43x43   | 43x43                                  |